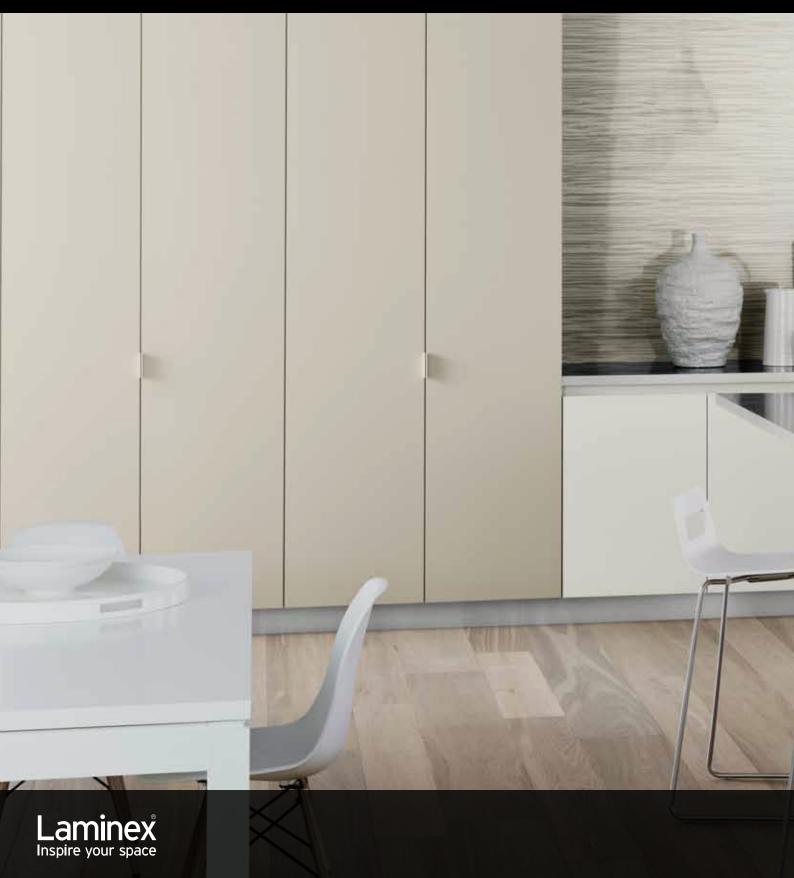

## HIGH GLOSS FINISH = 48 DECORS = SUPERIOR SCUFF RESISTANCE = UNIQUE RANGE OF EDGING

Cover, inside and above: Benchtop in Laminex DiamondGloss Andalucian Marble with Laminex Brushed Steel edging. Feature wall in Laminex DiamondGloss Ice Veil and shelving in Laminex Pearl Grey. Lower cupboards and drawers in Laminex ColourTech Ash White and pantry doors in Laminex ColourTech Pearl Grey. Accessories: Sink and tap by Oliveri, oven and cooktop by Bosch.