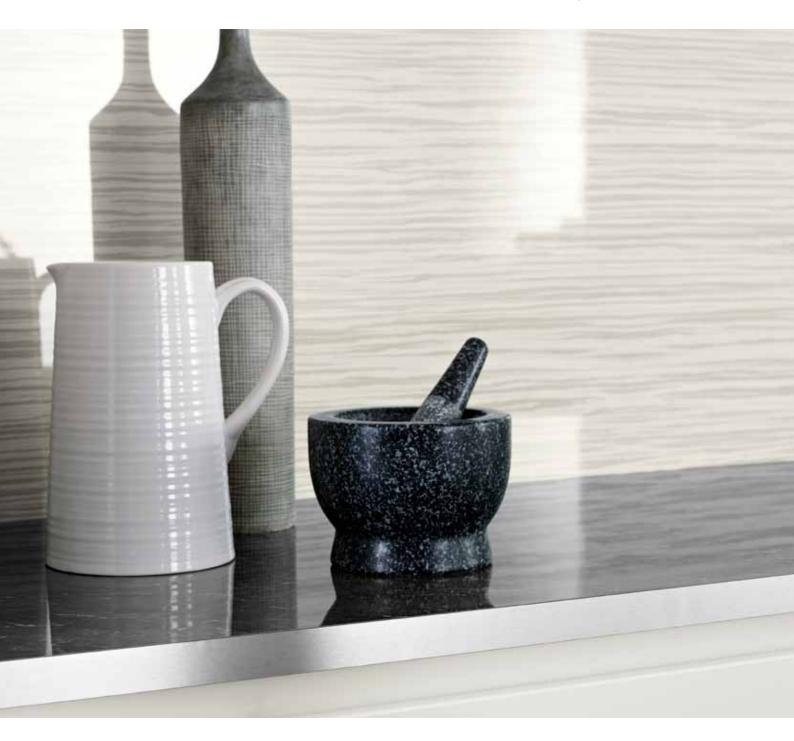

## HIGH GLOSS FINISH = 48 DECORS = SUPERIOR SCUFF RESISTANCE = UNIQUE RANGE OF EDGING

Cover, inside and above: Benchtop in Laminex DiamondGloss Andalucian Marble with Laminex Brushed Steel edging. Feature wall in Laminex DiamondGloss Ice Veil and shelving in Laminex Pearl Grey. Lower cupboards and drawers in Laminex ColourTech Ash White and pantry doors in Laminex ColourTech Pearl Grey. Accessories: Sink and tap by Oliveri, oven and cooktop by Bosch.