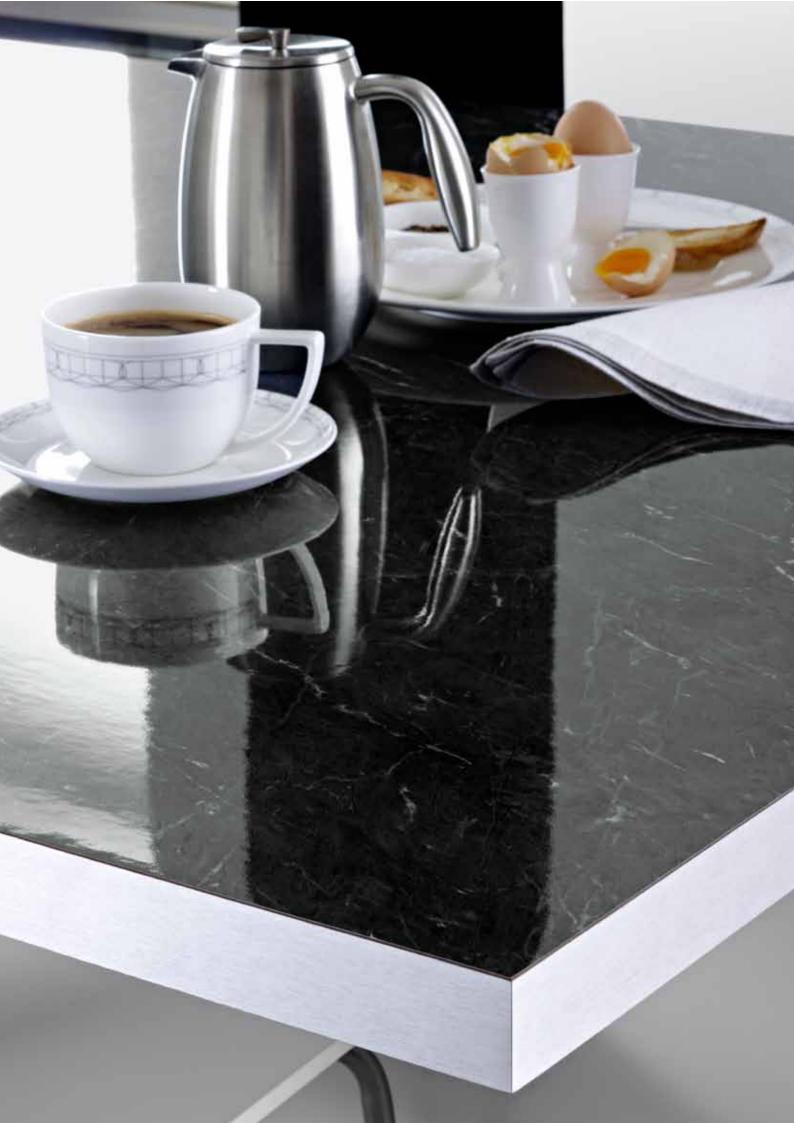

## HIGH GLOSS FINISH = 48 DECORS = SUPERIOR SCUFF RESISTANCE = UNIQUE RANGE OF EDGING

Cover, inside and above: Benchtop in Laminex DiamondGloss Andalucian Marble with Laminex Brushed Steel edging. Feature wall in Laminex DiamondGloss Ice Veil and shelving in Laminex Pearl Grey. Lower cupboards and drawers in Laminex ColourTech Ash White and pantry doors in Laminex ColourTech Pearl Grey. Accessories: Sink and tap by Oliveri, oven and cooktop by Bosch.