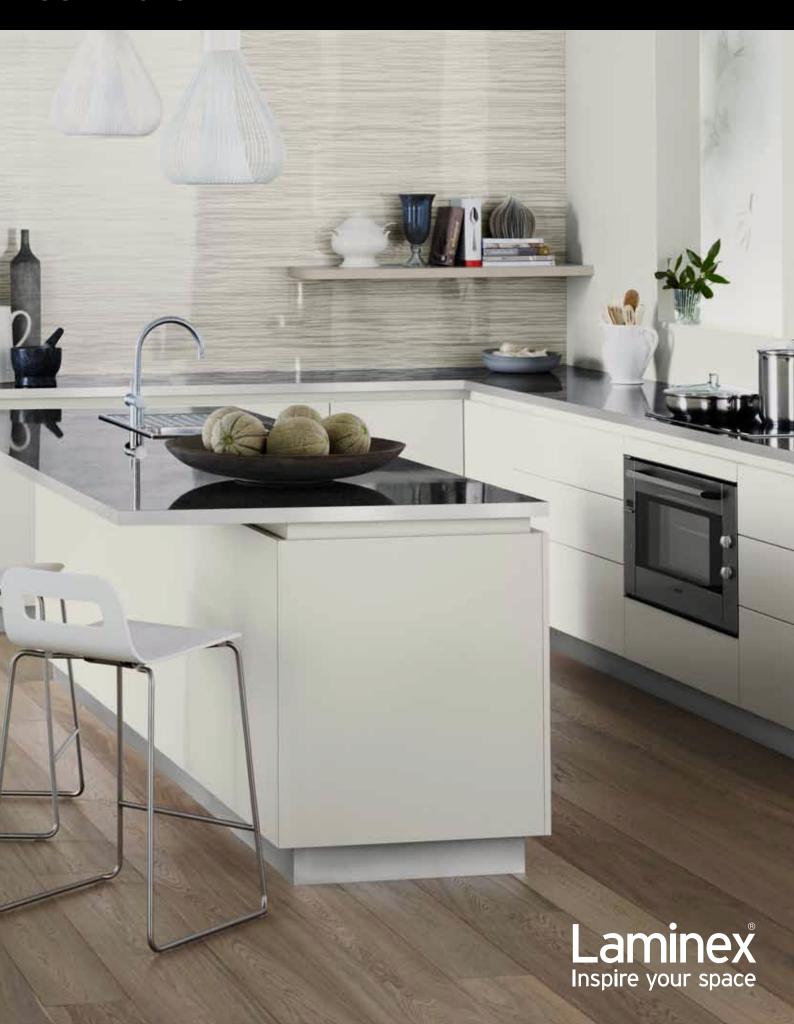

## LAMINEX® DIAMONDGLOSS® SURFACES

Laminex® DiamondGloss® surfaces are premium high gloss laminates, ideal for helping you create a perfectly polished finish in your home. They combine brilliant lustre with exceptional scuff resistance. This makes them far superior to traditional high gloss laminates and a stylish choice for both horizontal and vertical

applications. To enhance the appearance of surfaces, you can also choose from a unique range of edging including matching acrylic and contrasting options. DiamondGloss surfaces are backed by a 7 year limited warranty\*, ensuring beautiful practical surfaces for many years to come.

## HIGH GLOSS FINISH = 48 DECORS = SUPERIOR SCUFF RESISTANCE = UNIQUE RANGE OF EDGING

Cover, inside and above: Benchtop in Laminex DiamondGloss Andalucian Marble with Laminex Brushed Steel edging. Feature wall in Laminex DiamondGloss Ice Veil and shelving in Laminex Pearl Grey. Lower cupboards and drawers in Laminex ColourTech Ash White and pantry doors in Laminex ColourTech Pearl Grey. Accessories: Sink and tap by Oliveri, oven and cooktop by Bosch.